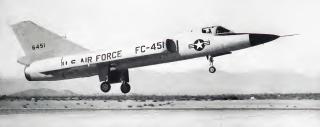

September 9, 1957 50 cents

Army Launches Helicopter Cost Cutting Program

Convair F-106

Special Report From Farnborough